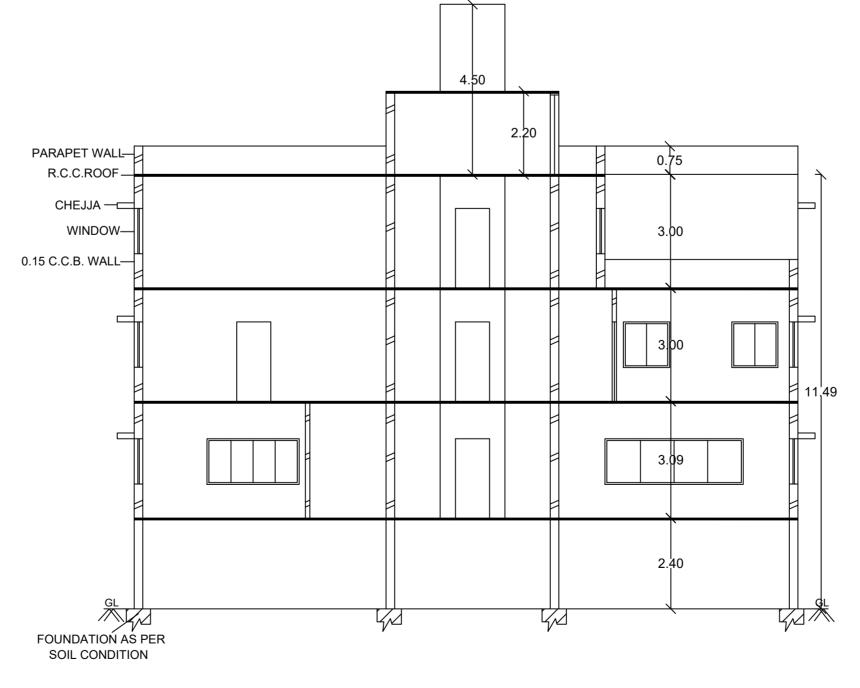

STILT FLOOR PLAN

**GROUND FLOOR PLAN** 

SECOND FLOOR PLAN

ELEVATION

| Required Parking(Table 7a) |             |                             |                  |       |       |            |       |       |
|----------------------------|-------------|-----------------------------|------------------|-------|-------|------------|-------|-------|
| Block                      | Туре        | SubUse                      | Area<br>(Sq.mt.) | Units |       | Car        |       |       |
| Name                       |             |                             |                  | Reqd. | Prop. | Reqd./Unit | Reqd. | Prop. |
| A (RESI)                   | Residential | Plotted Resi<br>development | 375.001<br>- 525 | 1     | -     | 3          | 3     | -     |
|                            | Total :     |                             | -                | -     | -     | -          | 3     | 5     |