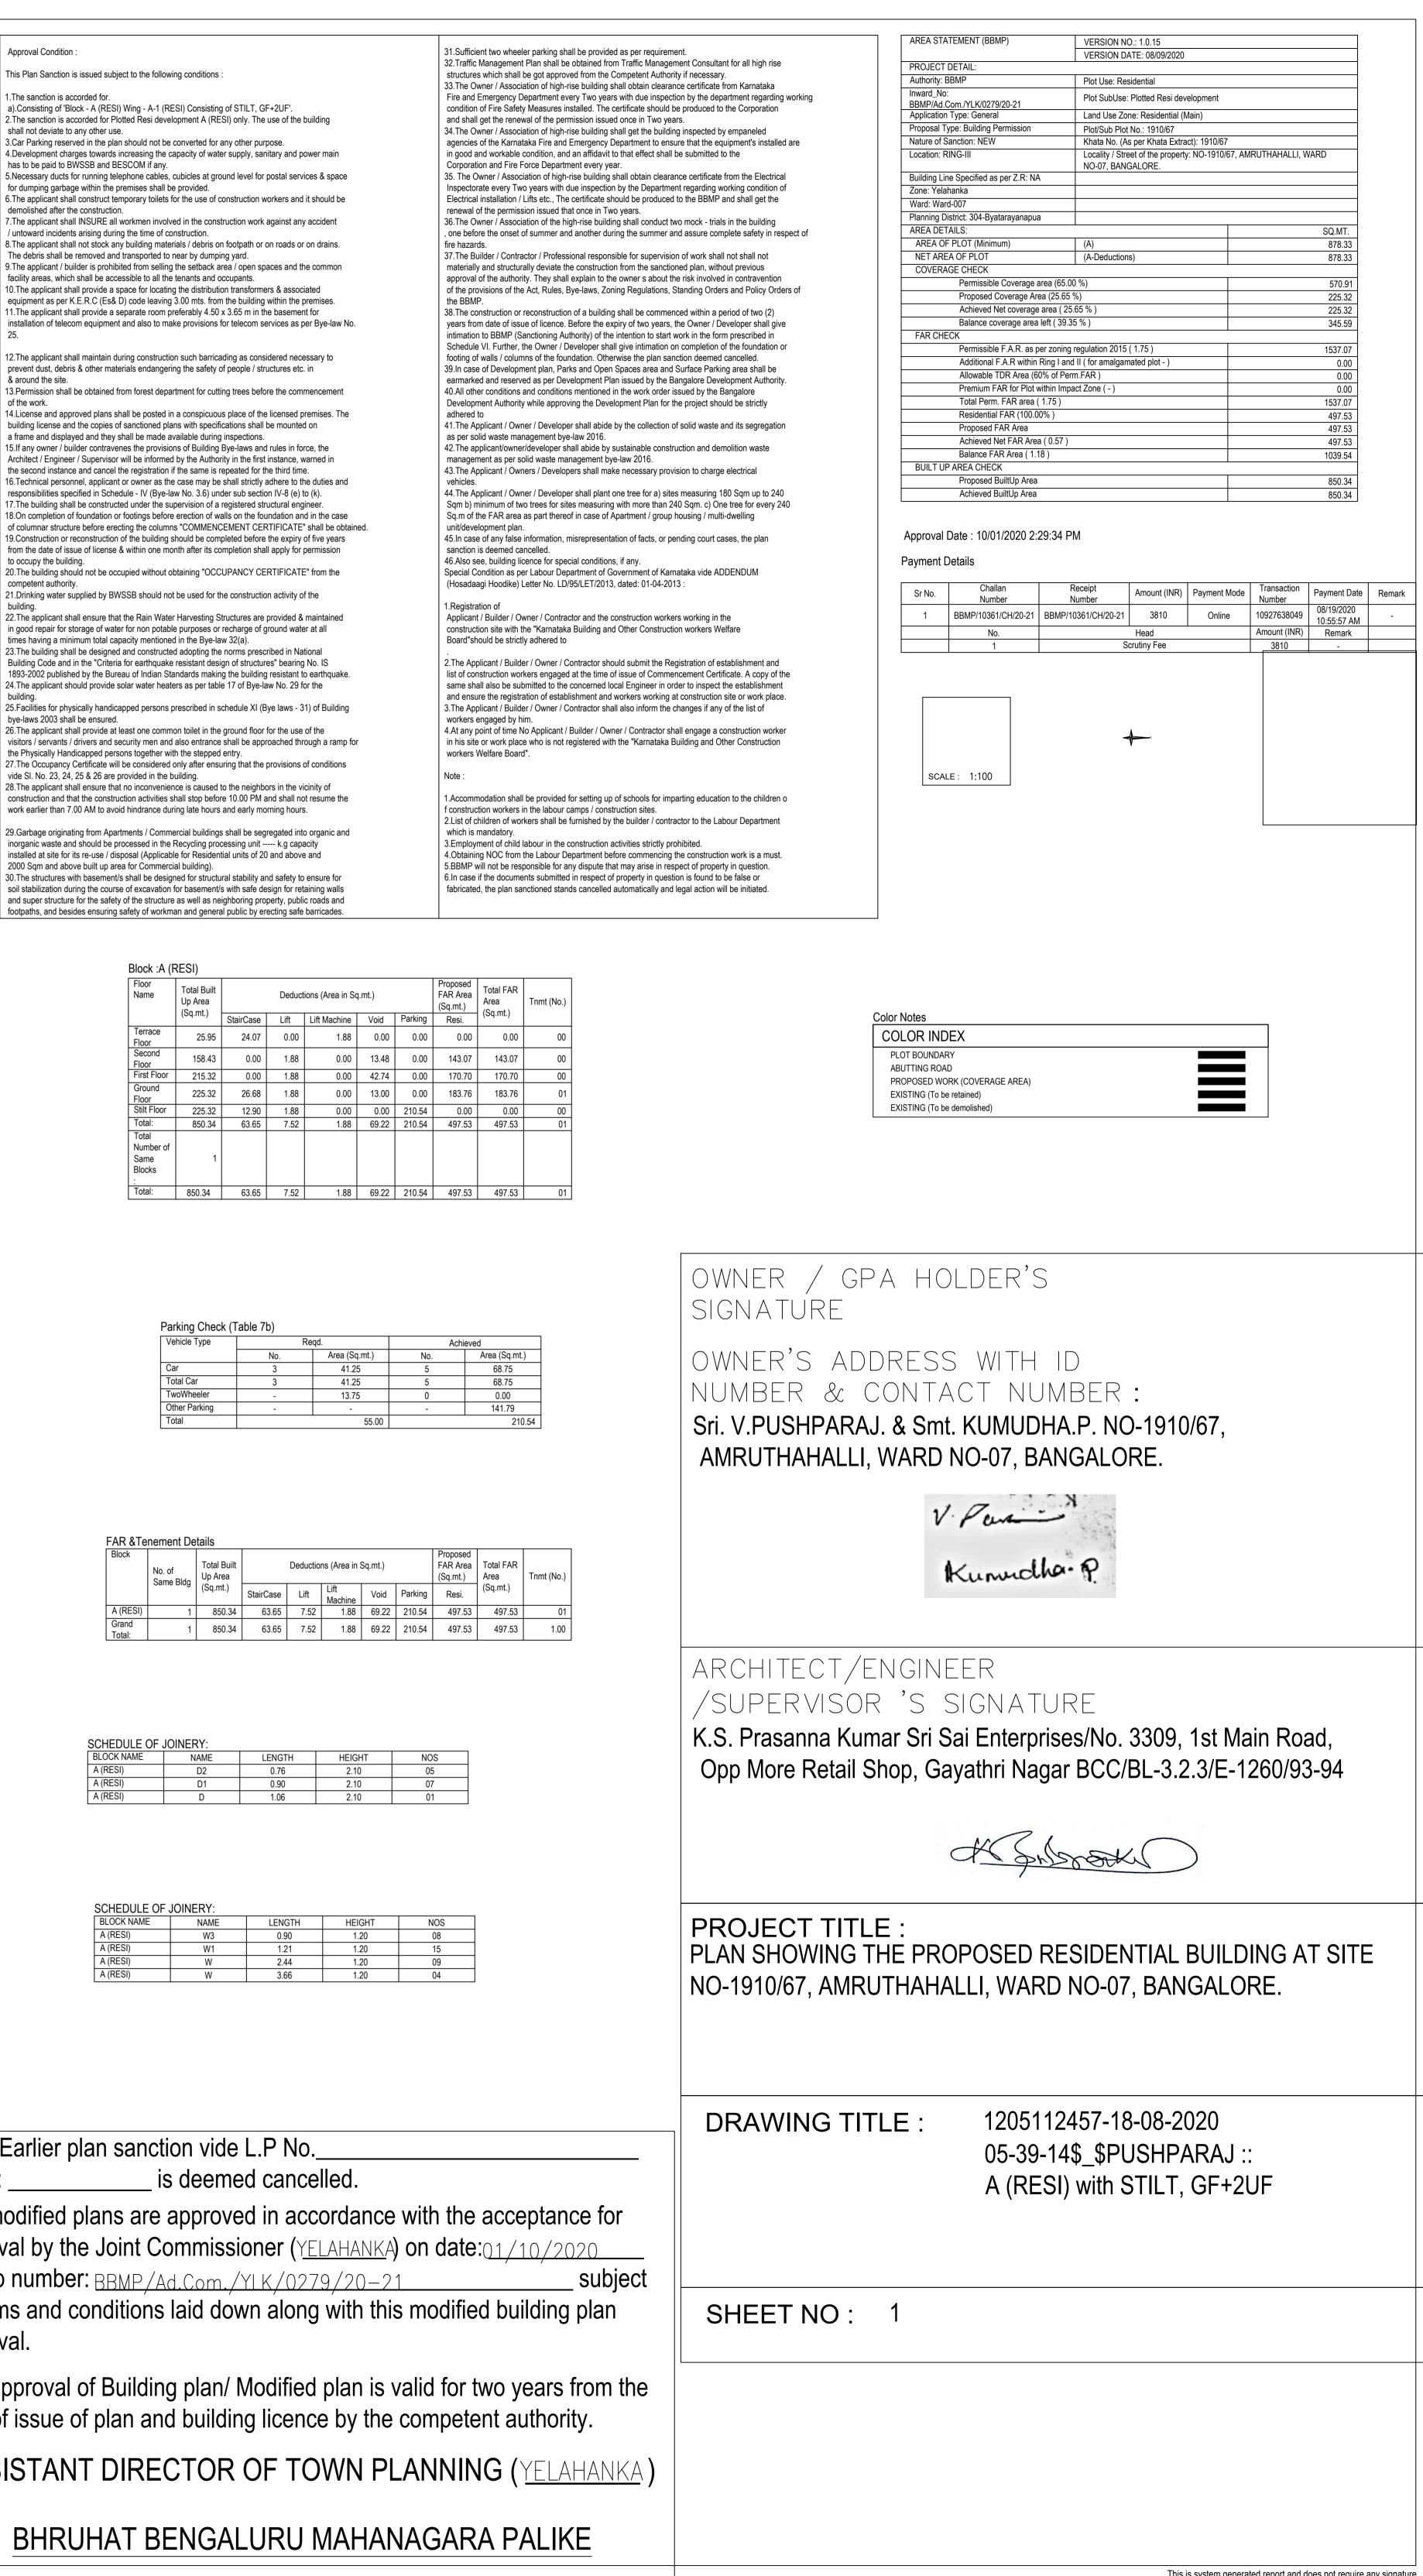

STILT FLOOR PLAN

**GROUND FLOOR PLAN** 

SECOND FLOOR PLAN

ELEVATION

| Required Parking(Table 7a) |             |                             |                  |       |       |            |       |       |
|----------------------------|-------------|-----------------------------|------------------|-------|-------|------------|-------|-------|
| Block                      | Туре        | SubUse                      | Area<br>(Sq.mt.) | Units |       | Car        |       |       |
| Name                       |             |                             |                  | Reqd. | Prop. | Reqd./Unit | Reqd. | Prop. |
| A (RESI)                   | Residential | Plotted Resi<br>development | 375.001<br>- 525 | 1     | -     | 3          | 3     | -     |
|                            | Total :     |                             | -                | -     | -     | -          | 3     | 5     |

| Block SubUse                | Block Structure        | Block Land Use<br>Category |
|-----------------------------|------------------------|----------------------------|
| Plotted Resi<br>development | Bldg upto 11.5 mt. Ht. | R                          |

| Parking Che   |
|---------------|
| Vehicle Type  |
| Car           |
| Total Car     |
| TwoWheeler    |
| Other Parking |
| Total         |
|               |
|               |

| FAR &Te         | nement De           | tails                |
|-----------------|---------------------|----------------------|
| Block           | No. of<br>Same Bldg | Tota<br>Up /<br>(Sq. |
| A (RESI)        | 1                   | 8                    |
| Grand<br>Total: | 1                   | 8                    |
|                 |                     |                      |

| SCHEDULE OF | JOINERY |
|-------------|---------|
| BLOCK NAME  | NAI     |
| A (RESI)    | W       |
| A (RESI)    | W       |
| A (RESI)    | V       |
| A (RESI)    | V       |
|             |         |