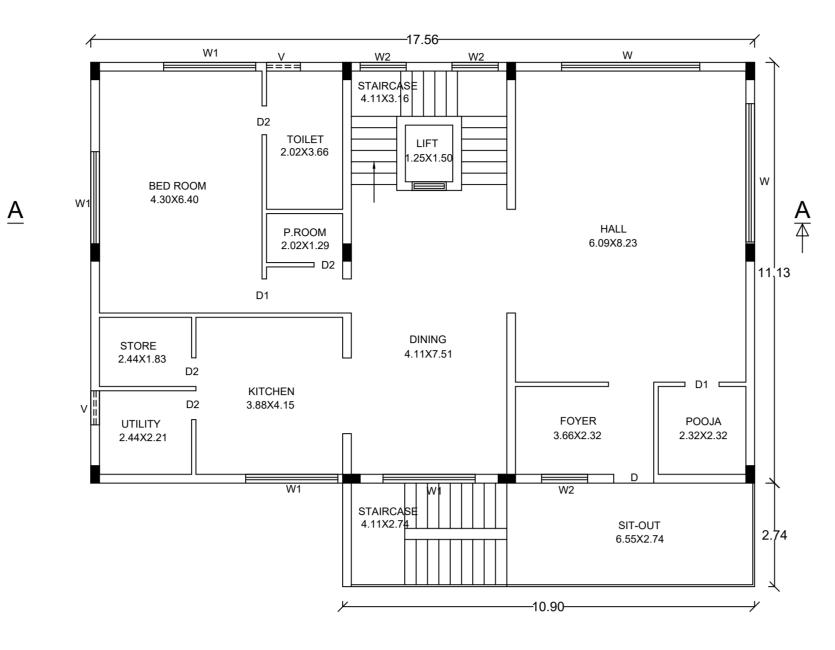

STILT FLOOR PLAN

**GROUND FLOOR PLAN** 

SECOND FLOOR PLAN

ELEVATION

| Required Parking(Table 7a) |             |                             |                  |       |       |            |       |       |
|----------------------------|-------------|-----------------------------|------------------|-------|-------|------------|-------|-------|
| Block                      | Туре        | SubUse                      | Area<br>(Sq.mt.) | Units |       | Car        |       |       |
| Name                       |             |                             |                  | Reqd. | Prop. | Reqd./Unit | Reqd. | Prop. |
| A (RESI)                   | Residential | Plotted Resi<br>development | 375.001<br>- 525 | 1     | -     | 3          | 3     | -     |
|                            | Total :     |                             | -                | -     | -     | -          | 3     | 5     |