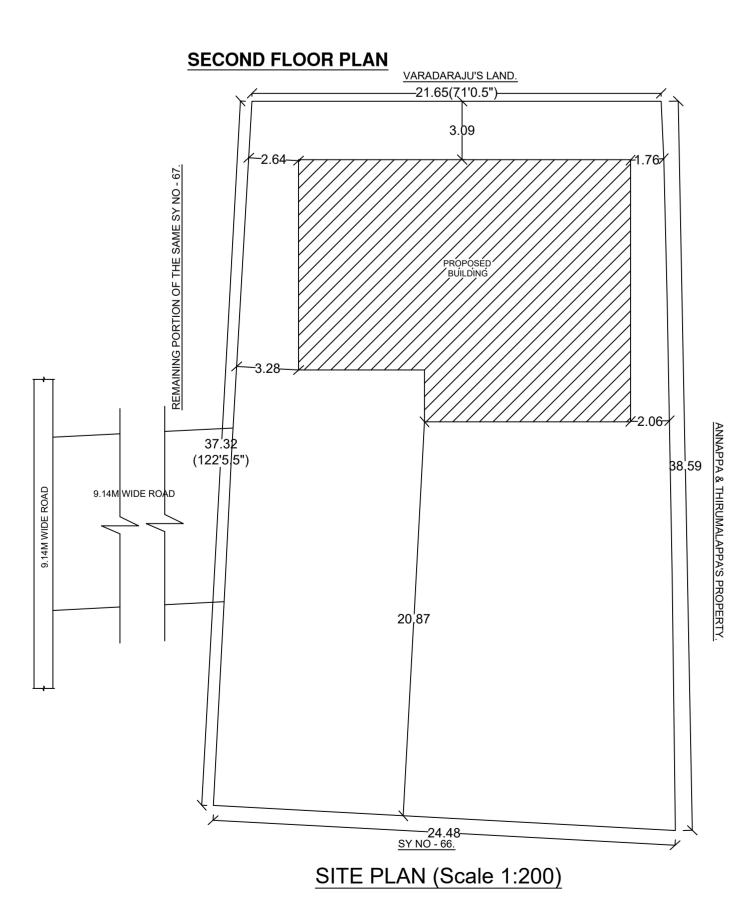

STILT FLOOR PLAN

**GROUND FLOOR PLAN** 

SECOND FLOOR PLAN

ELEVATION

| Required Parking(Table 7a) |             |                             |                  |       |       |            |       |       |
|----------------------------|-------------|-----------------------------|------------------|-------|-------|------------|-------|-------|
| Block                      | Туре        | SubUse                      | Area<br>(Sq.mt.) | Units |       | Car        |       |       |
| Name                       |             |                             |                  | Reqd. | Prop. | Reqd./Unit | Reqd. | Prop. |
| A (RESI)                   | Residential | Plotted Resi<br>development | 375.001<br>- 525 | 1     | -     | 3          | 3     | -     |
|                            | Total :     |                             | -                | -     | -     | -          | 3     | 5     |