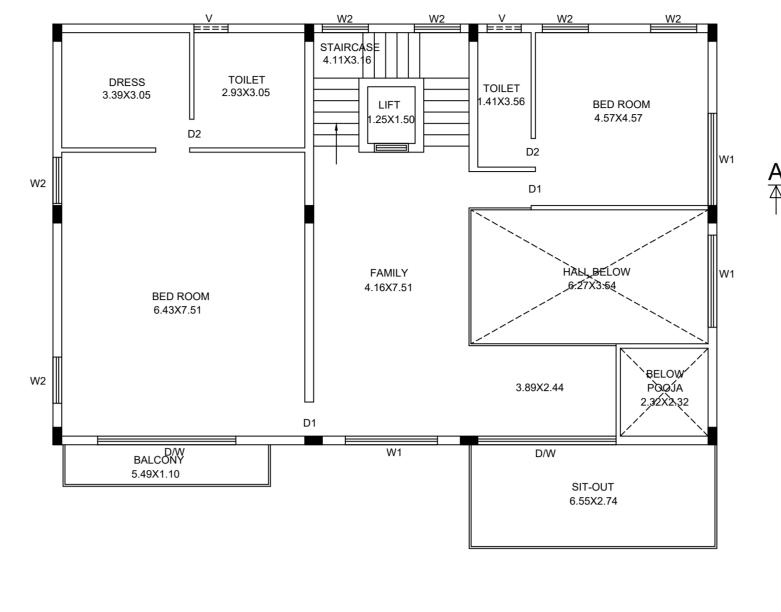

STILT FLOOR PLAN

**GROUND FLOOR PLAN** 

SECOND FLOOR PLAN

ELEVATION

| Required Parking(Table 7a) |             |                             |                  |       |       |            |       |       |
|----------------------------|-------------|-----------------------------|------------------|-------|-------|------------|-------|-------|
| Block                      | Туре        | SubUse                      | Area<br>(Sq.mt.) | Units |       | Car        |       |       |
| Name                       |             |                             |                  | Reqd. | Prop. | Reqd./Unit | Reqd. | Prop. |
| A (RESI)                   | Residential | Plotted Resi<br>development | 375.001<br>- 525 | 1     | -     | 3          | 3     | -     |
|                            | Total :     |                             | -                | -     | -     | -          | 3     | 5     |