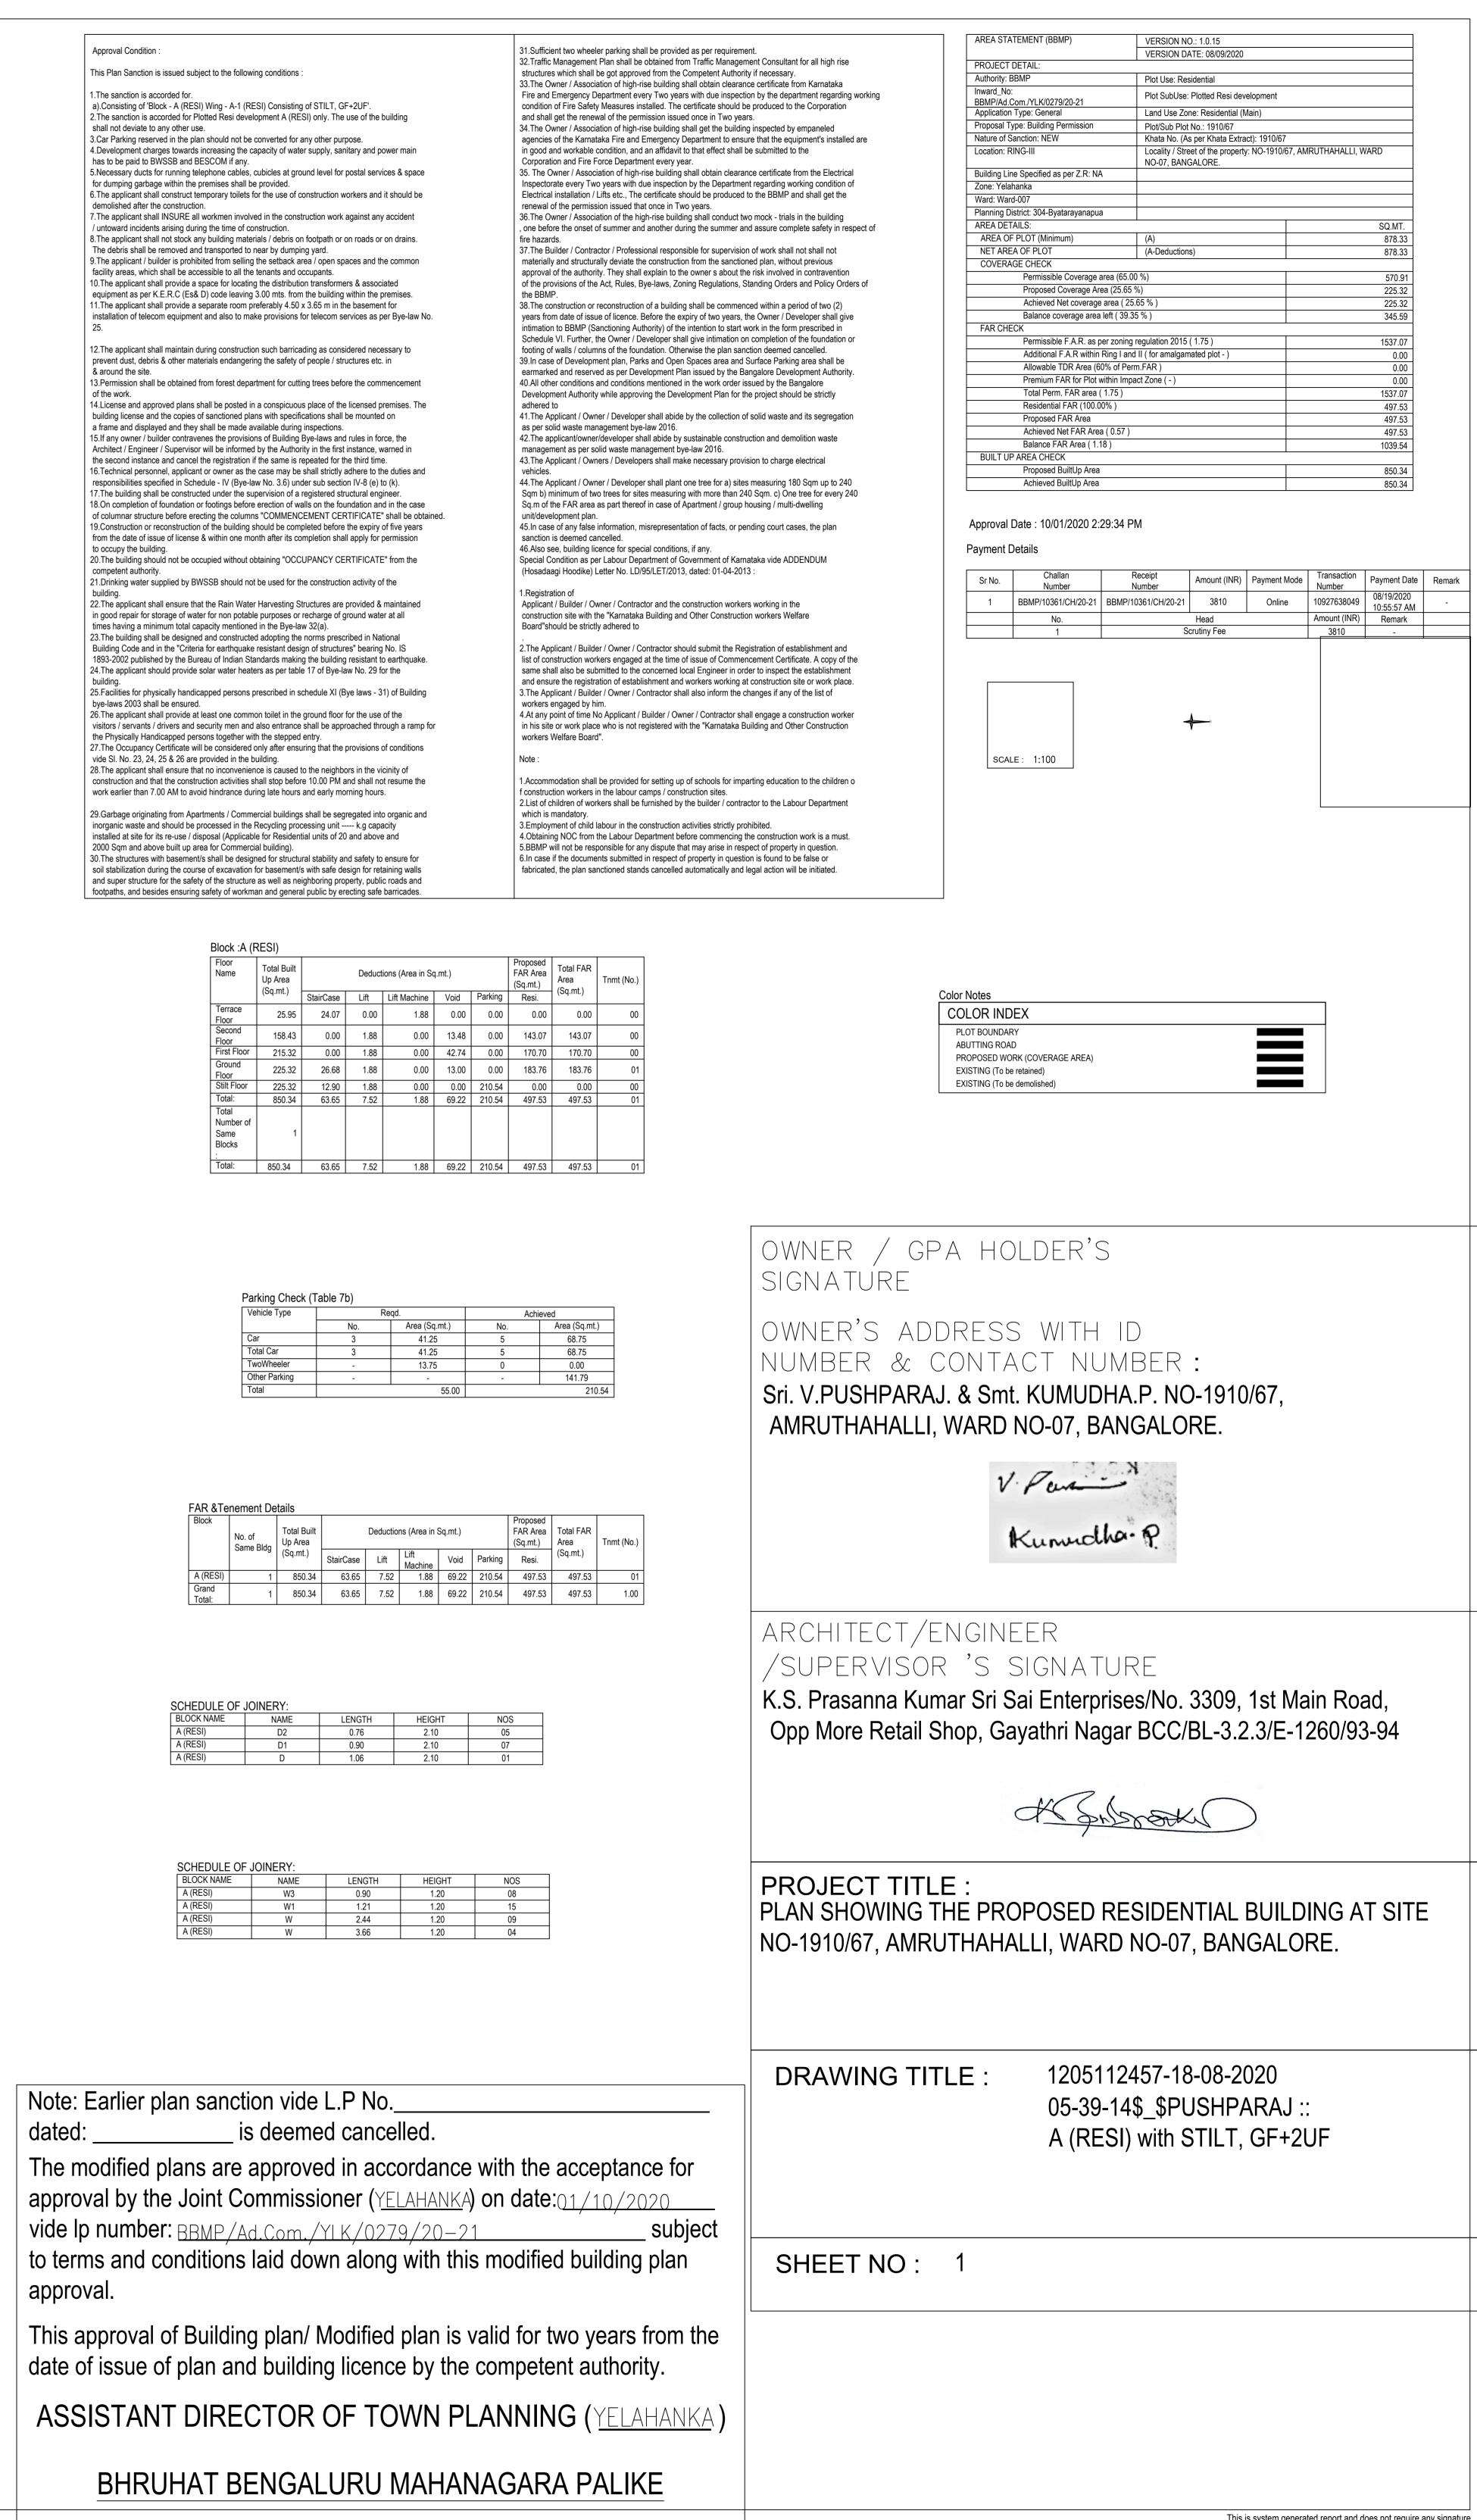

STILT FLOOR PLAN

**GROUND FLOOR PLAN** 

SECOND FLOOR PLAN

ELEVATION

| Required Parking(Table 7a) |             |                             |                  |       |       |            |       |       |
|----------------------------|-------------|-----------------------------|------------------|-------|-------|------------|-------|-------|
| Block                      | Туре        | SubUse                      | Area<br>(Sq.mt.) | Units |       | Car        |       |       |
| Name                       |             |                             |                  | Reqd. | Prop. | Reqd./Unit | Reqd. | Prop. |
| A (RESI)                   | Residential | Plotted Resi<br>development | 375.001<br>- 525 | 1     | -     | 3          | 3     | -     |
|                            | Total :     |                             | -                | -     | -     | -          | 3     | 5     |

| Block SubUse                | Block Structure        | Block Land Use<br>Category |
|-----------------------------|------------------------|----------------------------|
| Plotted Resi<br>development | Bldg upto 11.5 mt. Ht. | R                          |