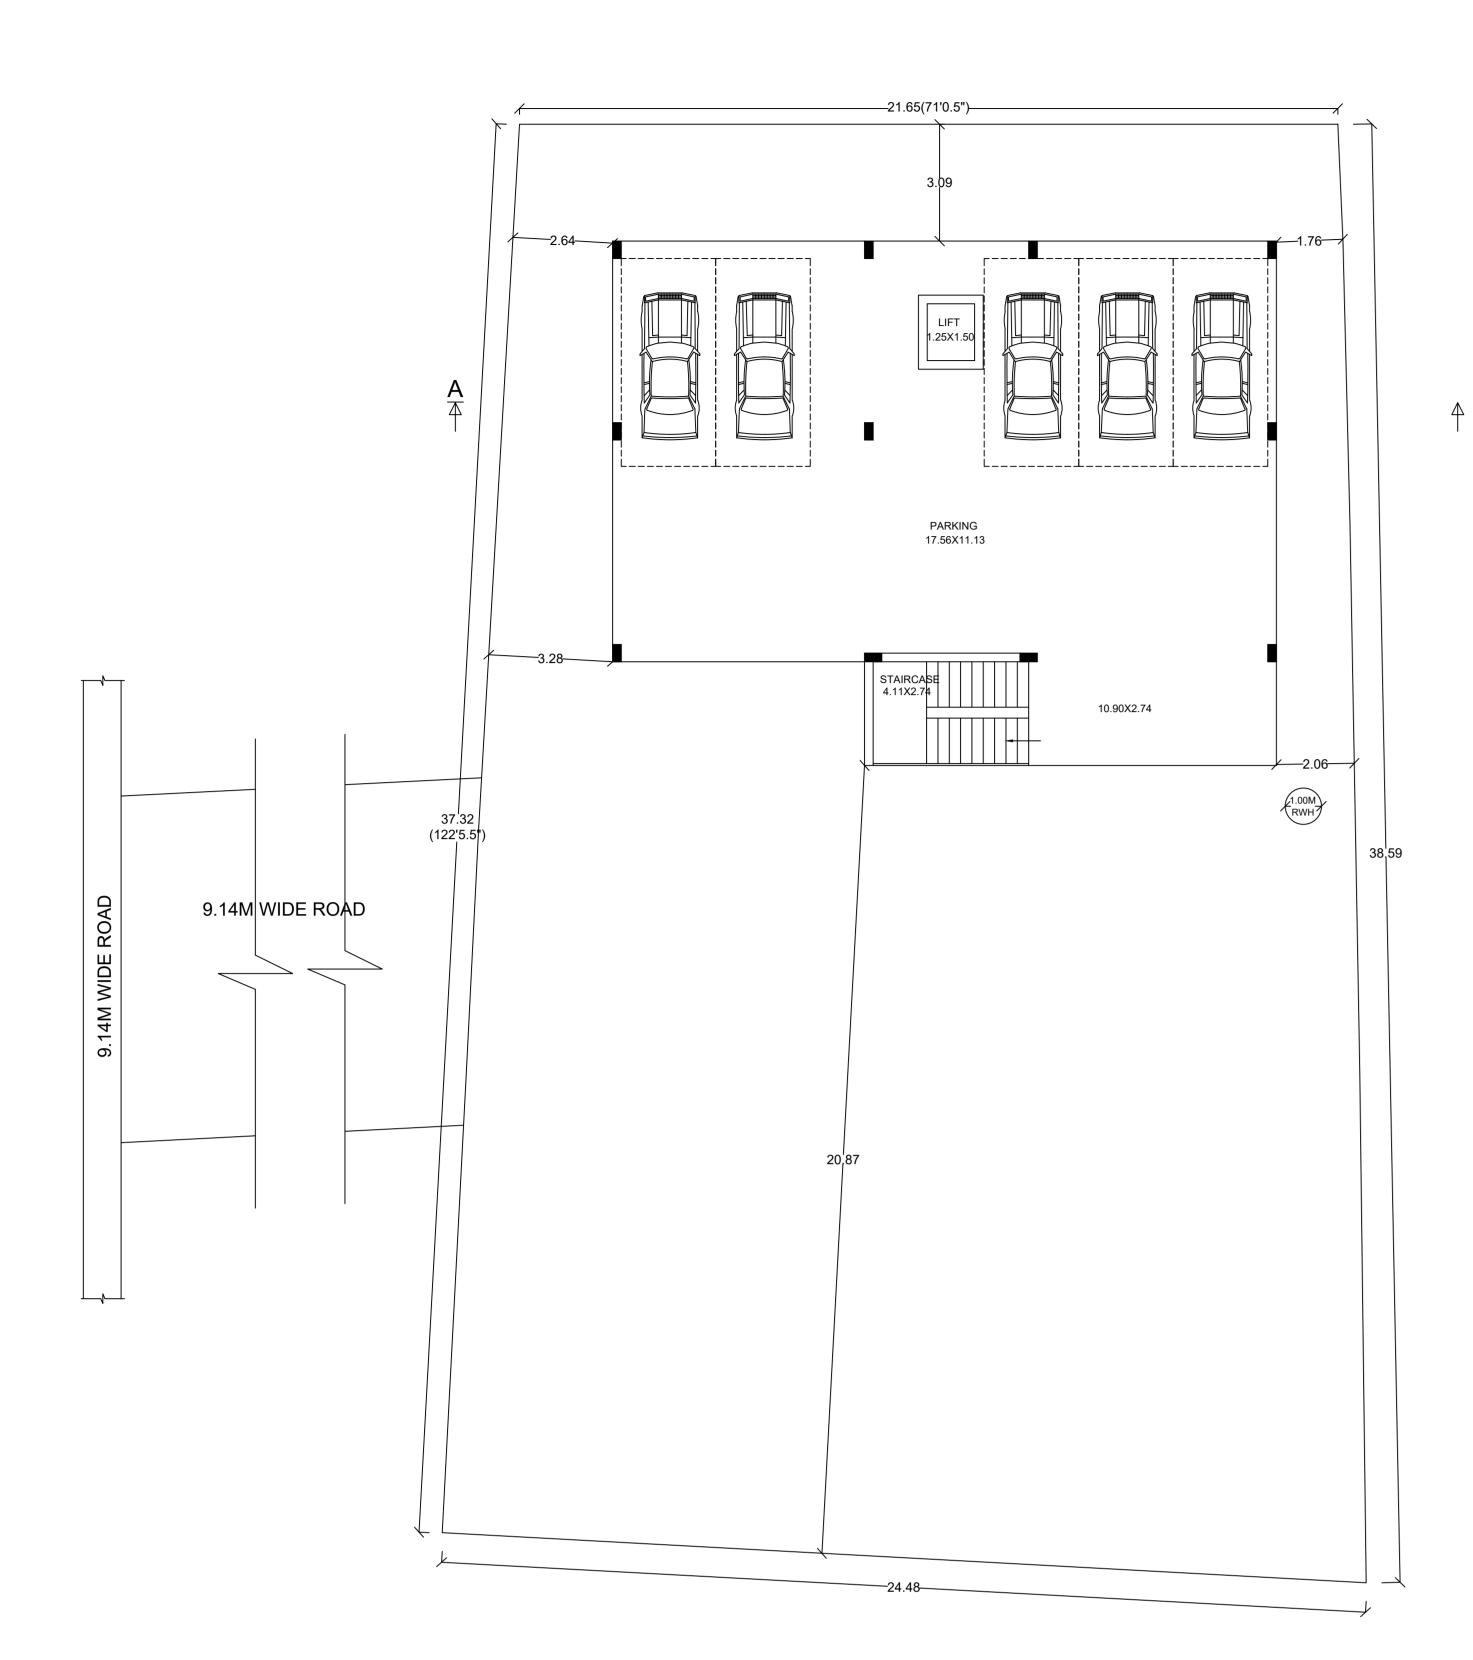

STILT FLOOR PLAN

**GROUND FLOOR PLAN** 

SECOND FLOOR PLAN

ELEVATION

| Required Parking(Table 7a) |             |                             |                  |       |       |            |       |       |
|----------------------------|-------------|-----------------------------|------------------|-------|-------|------------|-------|-------|
| Block                      | Туре        | SubUse                      | Area<br>(Sq.mt.) | Units |       | Car        |       |       |
| Name                       |             |                             |                  | Reqd. | Prop. | Reqd./Unit | Reqd. | Prop. |
| A (RESI)                   | Residential | Plotted Resi<br>development | 375.001<br>- 525 | 1     | -     | 3          | 3     | -     |
|                            | Total :     |                             | -                | -     | -     | -          | 3     | 5     |

VENTILATING COVER

CROSS SECTION OF RAIN

WATER HARVESTING WELL

COARSE SAND

FIRST FLOOR PLAN

TERRACE FLOOR PLAN

SECTION ON AA

| UnitBUA Table for Block :A (RESI) |         |              |              |             |              |                 |  |
|-----------------------------------|---------|--------------|--------------|-------------|--------------|-----------------|--|
| FLOOR                             | Name    | UnitBUA Type | UnitBUA Area | Carpet Area | No. of Rooms | No. of Tenement |  |
| GROUND<br>FLOOR PLAN              | SPLIT 1 | FLAT         | 520.46       | 450.37      | 5            | 1               |  |
| FIRST FLOOR<br>PLAN               | SPLIT 1 | FLAT         | 0.00         | 0.00        | 5            | 0               |  |
| SECOND<br>FLOOR PLAN              | SPLIT 1 | FLAT         | 0.00         | 0.00        | 5            | 0               |  |
| Total:                            | -       | -            | 520.46       | 450.37      | 15           | 1               |  |