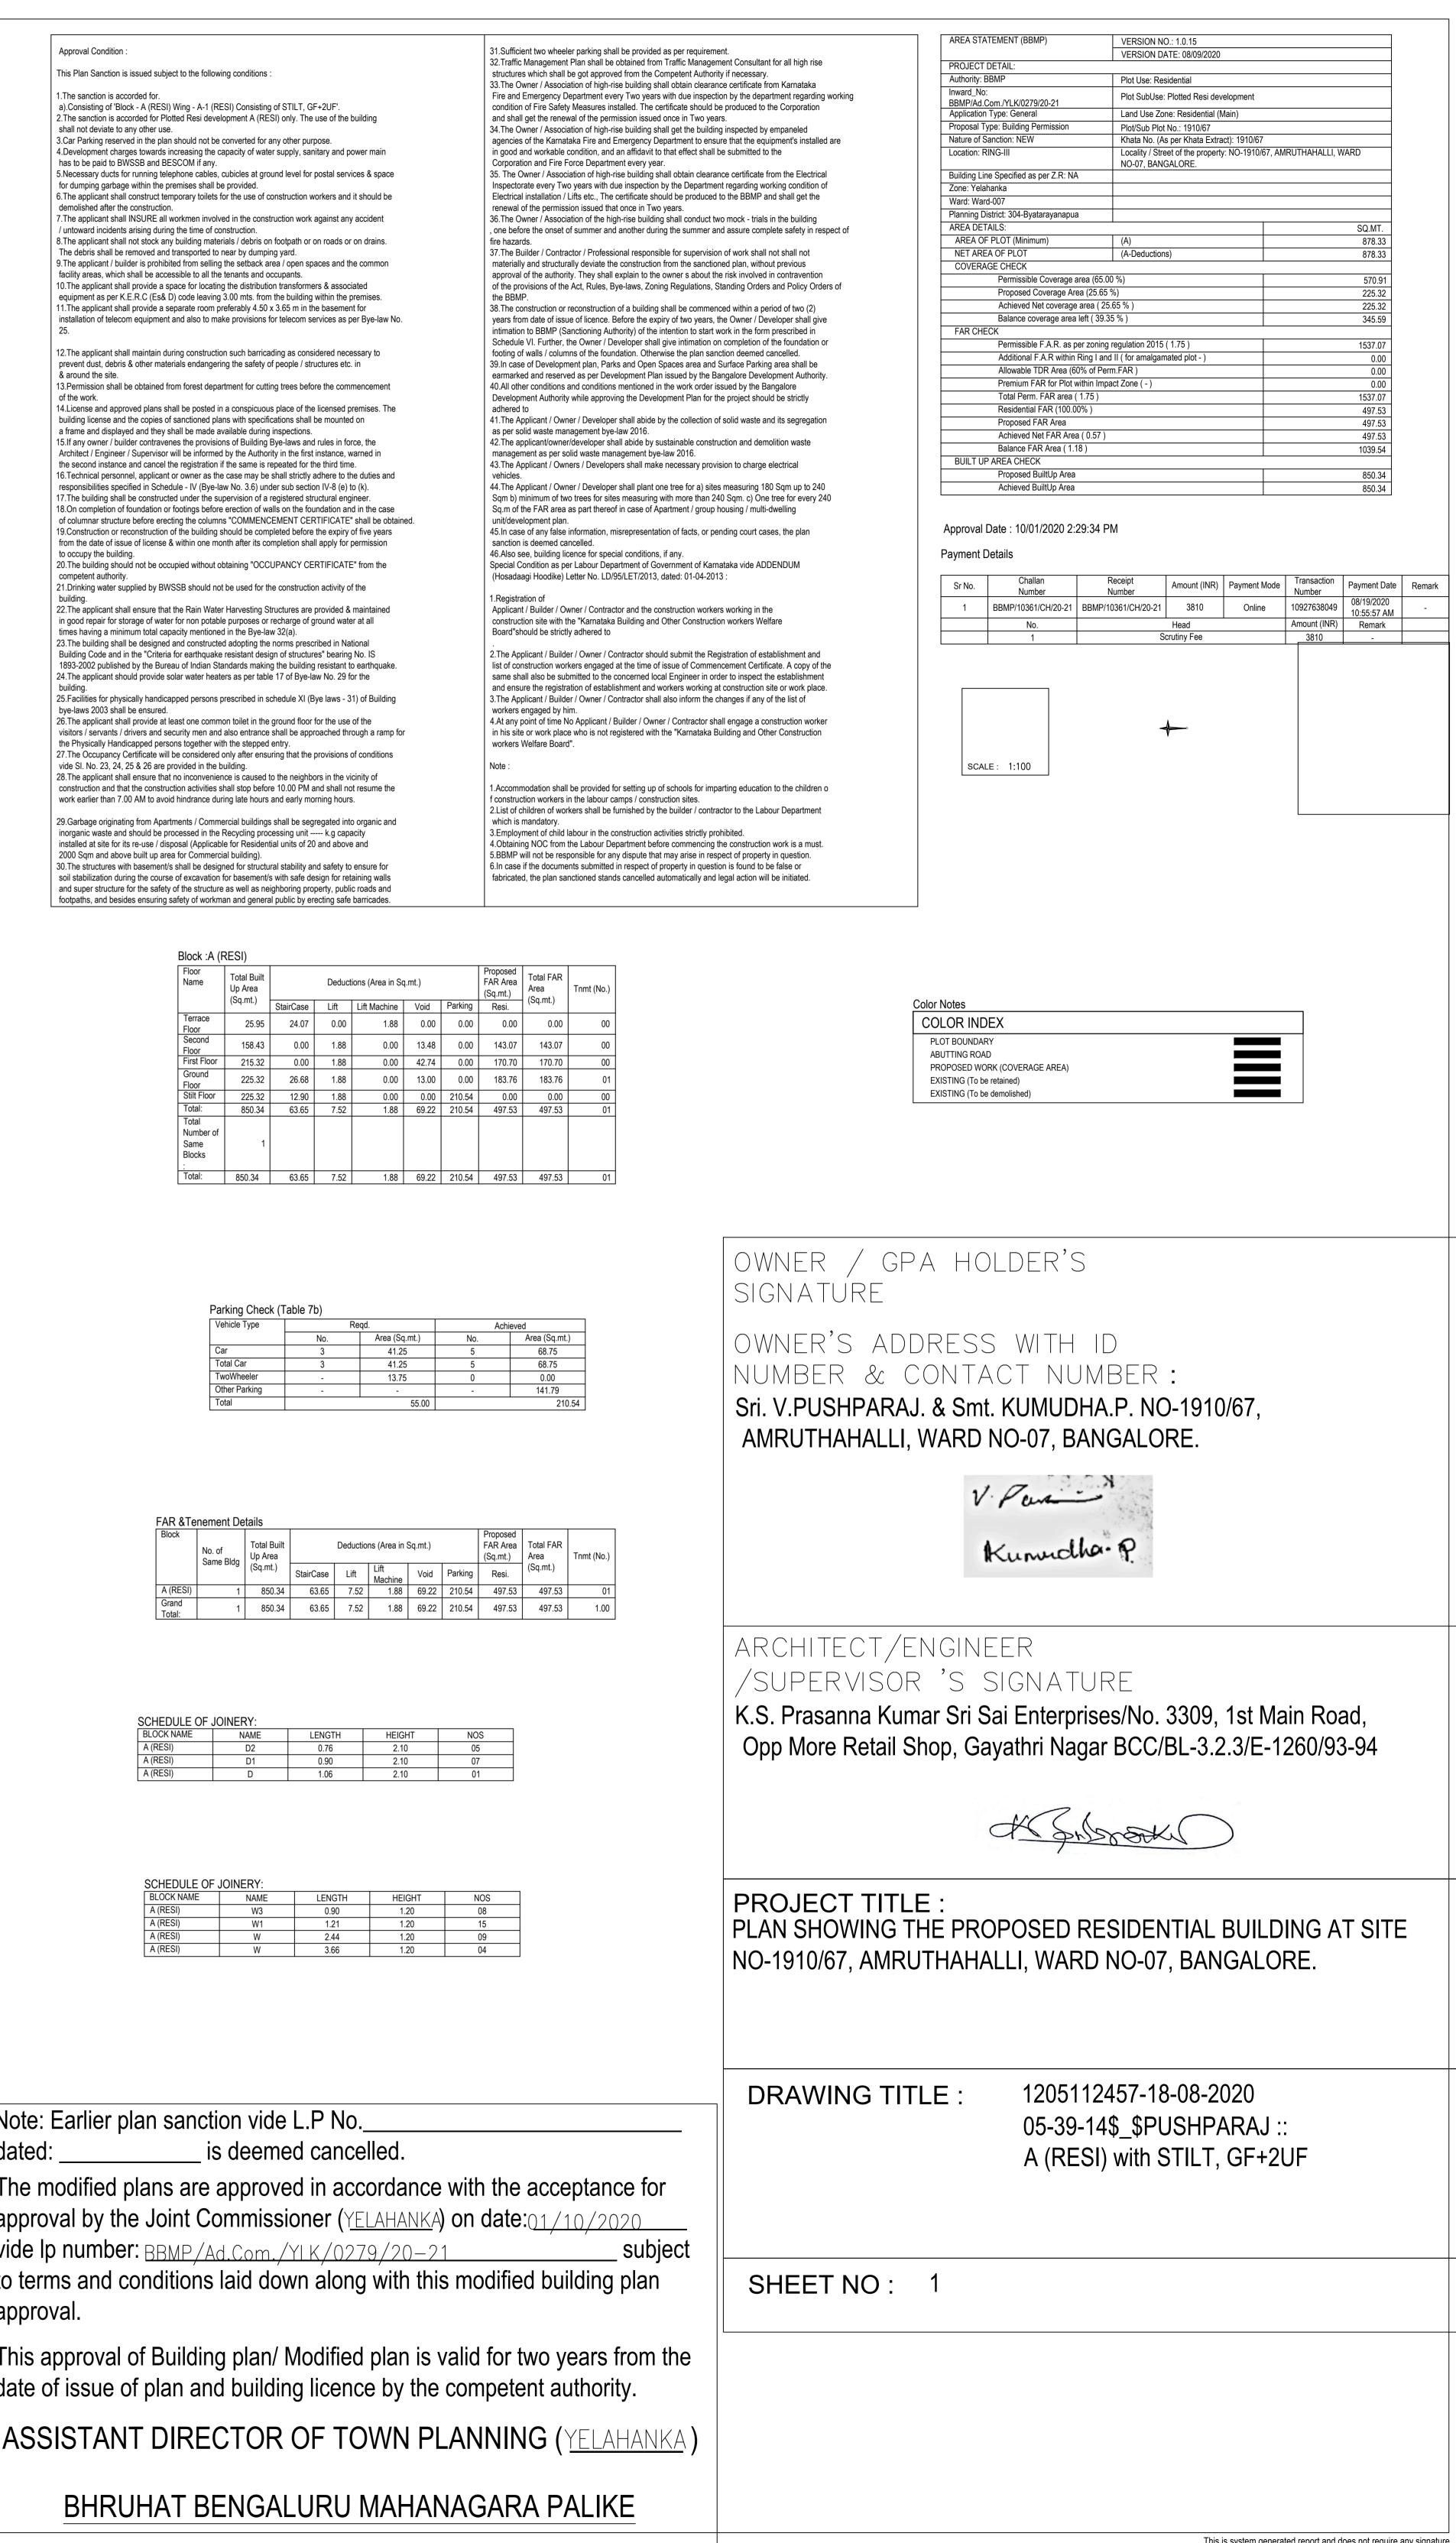

STILT FLOOR PLAN

**GROUND FLOOR PLAN** 

SECOND FLOOR PLAN

ELEVATION

| Required Parking(Table 7a) |             |                             |                  |       |       |            |       |       |
|----------------------------|-------------|-----------------------------|------------------|-------|-------|------------|-------|-------|
| Block                      | Туре        | SubUse                      | Area<br>(Sq.mt.) | Units |       | Car        |       |       |
| Name                       |             |                             |                  | Reqd. | Prop. | Reqd./Unit | Reqd. | Prop. |
| A (RESI)                   | Residential | Plotted Resi<br>development | 375.001<br>- 525 | 1     | -     | 3          | 3     | -     |
|                            | Total :     |                             | -                | -     | -     | -          | 3     | 5     |

| Block SubUse                | Block Structure        | Block Land Use<br>Category |
|-----------------------------|------------------------|----------------------------|
| Plotted Resi<br>development | Bldg upto 11.5 mt. Ht. | R                          |

| Parking Che   |
|---------------|
| Vehicle Type  |
| Car           |
| Total Car     |
| TwoWheeler    |
| Other Parking |
| Total         |
|               |
|               |

| FAR &Te         | nement De           | tails                |
|-----------------|---------------------|----------------------|
| Block           | No. of<br>Same Bldg | Tota<br>Up /<br>(Sq. |
| A (RESI)        | 1                   | 8                    |
| Grand<br>Total: | 1                   | 8                    |
|                 |                     |                      |

| SCHEDULE OF | JOINERY |
|-------------|---------|
| BLOCK NAME  | NAI     |
| A (RESI)    | W       |
| A (RESI)    | W       |
| A (RESI)    | V       |
| A (RESI)    | V       |
|             |         |