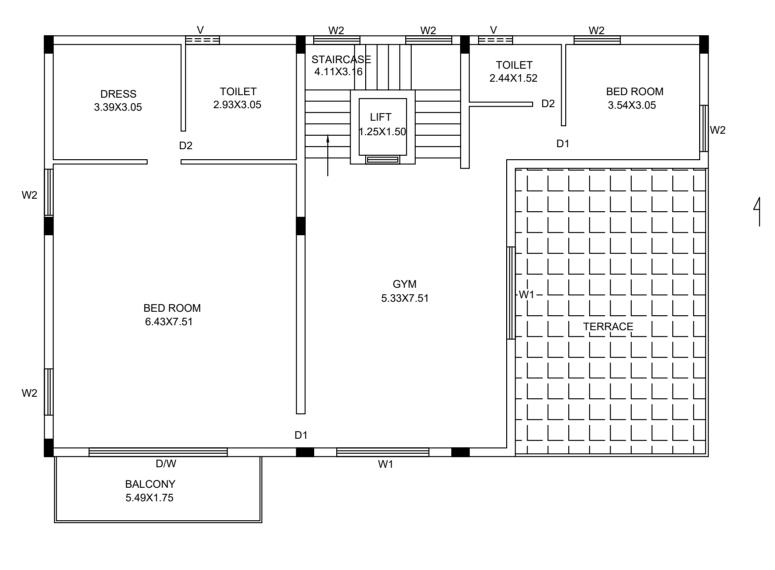

VENTILATING COVER

CROSS SECTION OF RAIN

WATER HARVESTING WELL

COARSE SAND

FIRST FLOOR PLAN

TERRACE FLOOR PLAN

SECTION ON AA

| UnitBUA Table for Block :A (RESI) |         |              |              |             |              |                 |  |
|-----------------------------------|---------|--------------|--------------|-------------|--------------|-----------------|--|
| FLOOR                             | Name    | UnitBUA Type | UnitBUA Area | Carpet Area | No. of Rooms | No. of Tenement |  |
| GROUND<br>FLOOR PLAN              | SPLIT 1 | FLAT         | 520.46       | 450.37      | 5            | 1               |  |
| FIRST FLOOR<br>PLAN               | SPLIT 1 | FLAT         | 0.00         | 0.00        | 5            | 0               |  |
| SECOND<br>FLOOR PLAN              | SPLIT 1 | FLAT         | 0.00         | 0.00        | 5            | 0               |  |
| Total:                            | -       | -            | 520.46       | 450.37      | 15           | 1               |  |