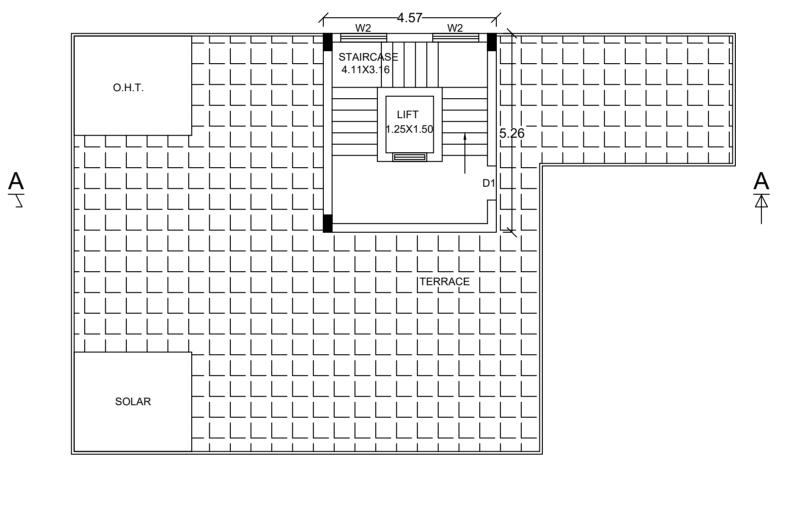

VENTILATING COVER

CROSS SECTION OF RAIN

WATER HARVESTING WELL

COARSE SAND

FIRST FLOOR PLAN

TERRACE FLOOR PLAN

SECTION ON AA

| UnitBUA Table for Block :A (RESI) |         |              |              |             |              |                 |  |
|-----------------------------------|---------|--------------|--------------|-------------|--------------|-----------------|--|
| FLOOR                             | Name    | UnitBUA Type | UnitBUA Area | Carpet Area | No. of Rooms | No. of Tenement |  |
| GROUND<br>FLOOR PLAN              | SPLIT 1 | FLAT         | 520.46       | 450.37      | 5            | 1               |  |
| FIRST FLOOR<br>PLAN               | SPLIT 1 | FLAT         | 0.00         | 0.00        | 5            | 0               |  |
| SECOND<br>FLOOR PLAN              | SPLIT 1 | FLAT         | 0.00         | 0.00        | 5            | 0               |  |
| Total:                            | -       | -            | 520.46       | 450.37      | 15           | 1               |  |